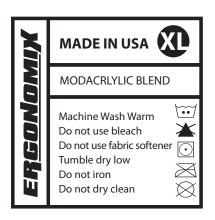

# **CARE & CONTENT**

|        | MADE IN USA                                                                                                               |
|--------|---------------------------------------------------------------------------------------------------------------------------|
|        | MODACRLYLIC BLEND                                                                                                         |
| ERGONI | Machine Wash Warm<br>Do not use bleach<br>Do not use fabric softener<br>Tumble dry low<br>Do not iron<br>Do not dry clean |