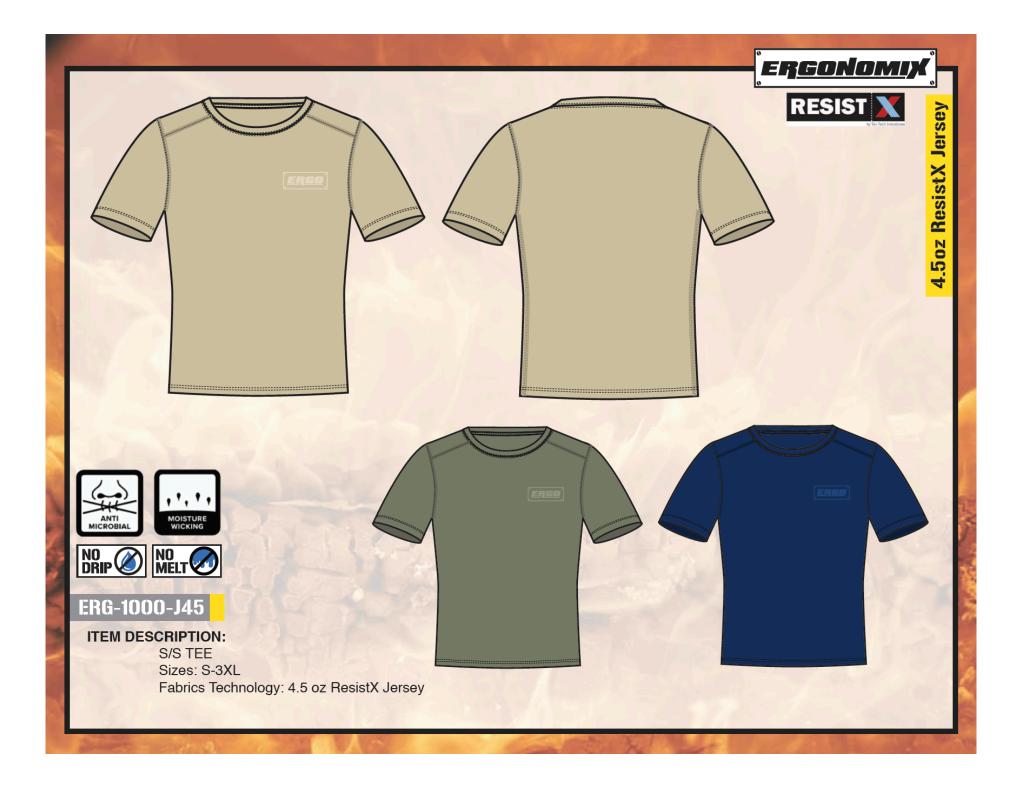

# FABRICS:

ResistX is a value-driven collection of inherently flame resistant protective fabrics engineered to defend against flame, heat, and electric arc while delivering a high level of comfort.

ER<u>GONOMI</u>

ResistX is first being introduced through a range of knit fabrics, to be followed by complementing woven offerings. ResistX is designed for numerous PPE apparel applications for professionals in the industrial safety, utilities, firefighting, motorsports, military, police, and tactical markets.

### ITEM DESCRIPTION:

HEAT TRANSFER LABEL