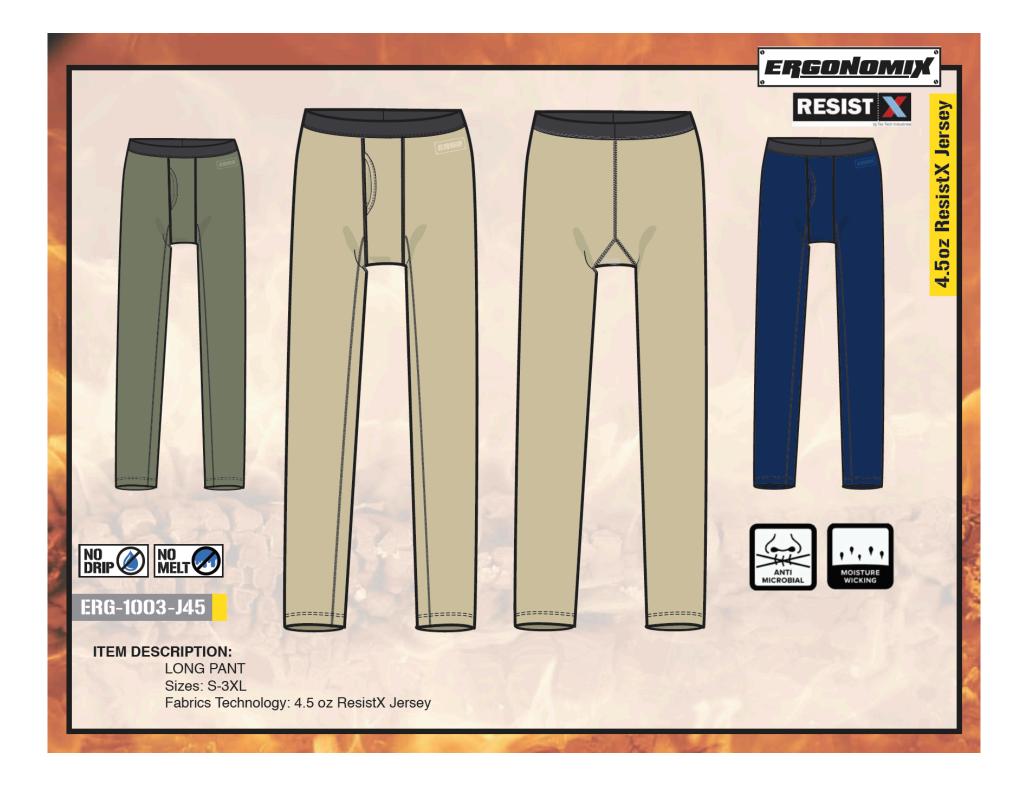

# FABRICS:

ResistX is a value-driven collection of inherently flame resistant protective fabrics engineered to defend against flame, heat, and electric arc while delivering a high level of comfort.

ER<u>GONOMI</u>

ResistX is first being introduced through a range of knit fabrics, to be followed by complementing woven offerings. ResistX is designed for numerous PPE apparel applications for professionals in the industrial safety, utilities, firefighting, motorsports, military, police, and tactical markets.

### ITEM DESCRIPTION:

HEAT TRANSFER LABEL