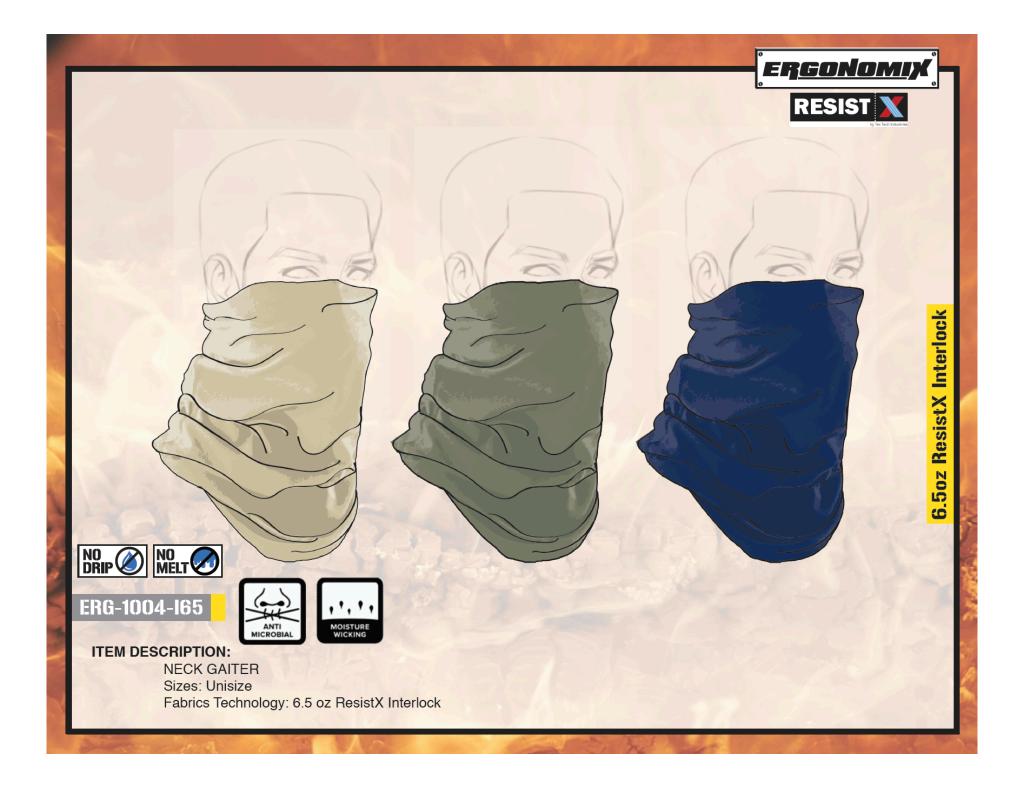

# FABRICS:

ResistX is a value-driven collection of inherently flame resistant protective fabrics engineered to defend against flame, heat, and electric arc while delivering a high level of comfort.

ER<u>GONOMI</u>

ResistX is first being introduced through a range of knit fabrics, to be followed by complementing woven offerings. ResistX is designed for numerous PPE apparel applications for professionals in the industrial safety, utilities, firefighting, motorsports, military, police, and tactical markets.