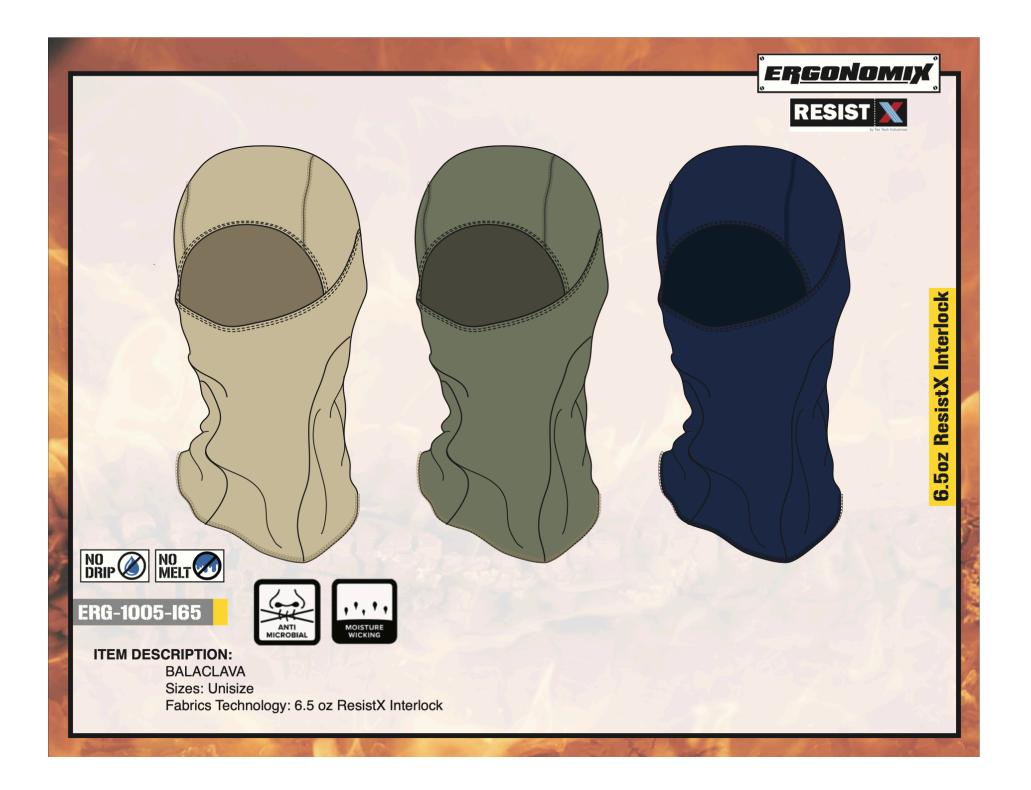

# FABRICS:

ResistX is a value-driven collection of inherently flame resistant protective fabrics engineered to defend against flame, heat, and electric arc while delivering a high level of comfort.

ER<u>GONOMI</u>

ResistX is first being introduced through a range of knit fabrics, to be followed by complementing woven offerings. ResistX is designed for numerous PPE apparel applications for professionals in the industrial safety, utilities, firefighting, motorsports, military, police, and tactical markets.