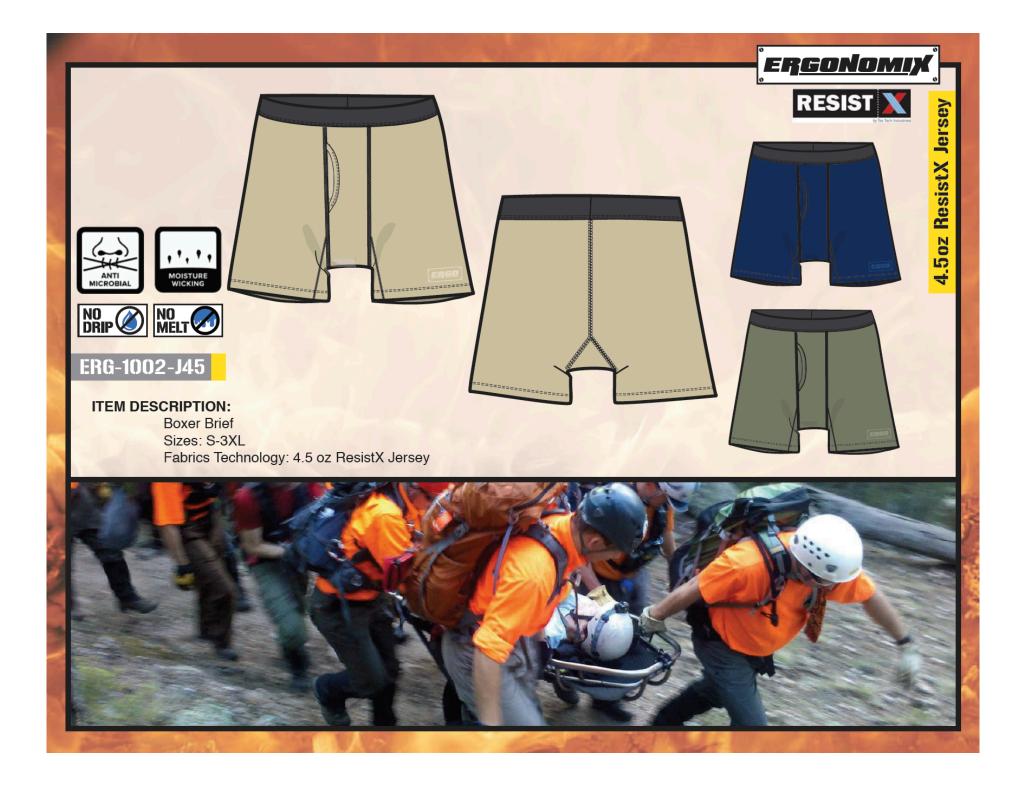

# FABRICS:

ResistX is a value-driven collection of inherently flame resistant protective fabrics engineered to defend against flame, heat, and electric arc while delivering a high level of comfort.

ER<u>GONOMI</u>

ResistX is first being introduced through a range of knit fabrics, to be followed by complementing woven offerings. ResistX is designed for numerous PPE apparel applications for professionals in the industrial safety, utilities, firefighting, motorsports, military, police, and tactical markets.

### ITEM DESCRIPTION:

HEAT TRANSFER LABEL