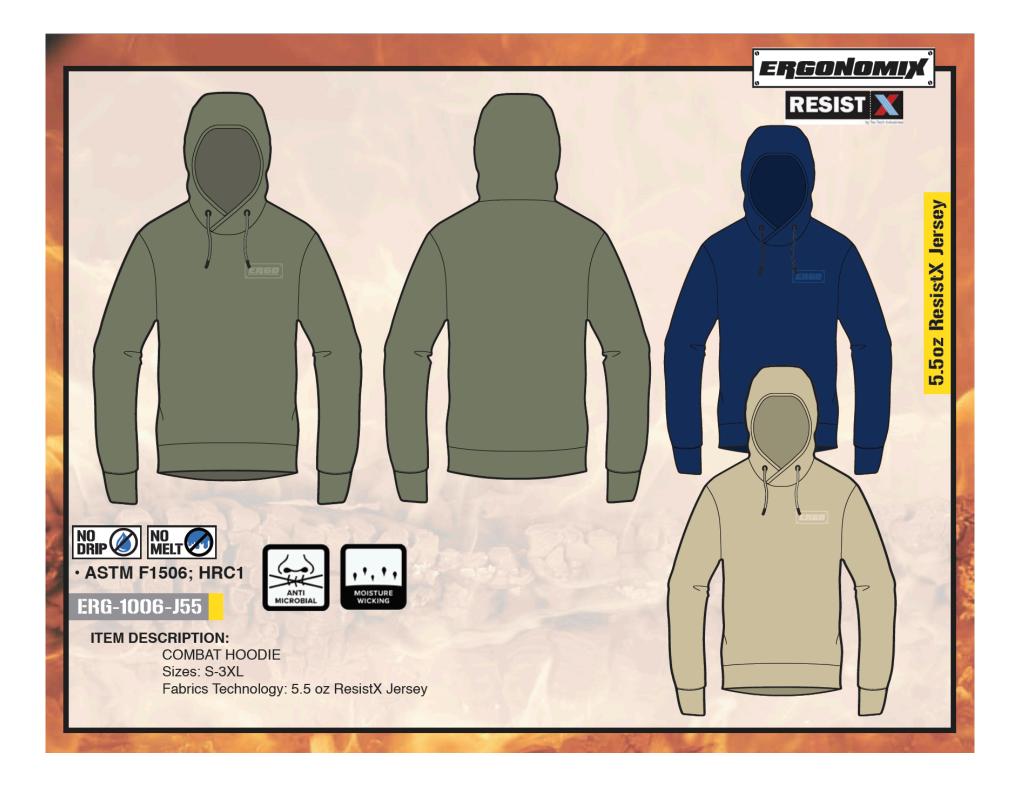

# FABRICS:

ResistX is a value-driven collection of inherently flame resistant protective fabrics engineered to defend against flame, heat, and electric arc while delivering a high level of comfort.

ER<u>GONOMI</u>

ResistX is first being introduced through a range of knit fabrics, to be followed by complementing woven offerings. ResistX is designed for numerous PPE apparel applications for professionals in the industrial safety, utilities, firefighting, motorsports, military, police, and tactical markets.