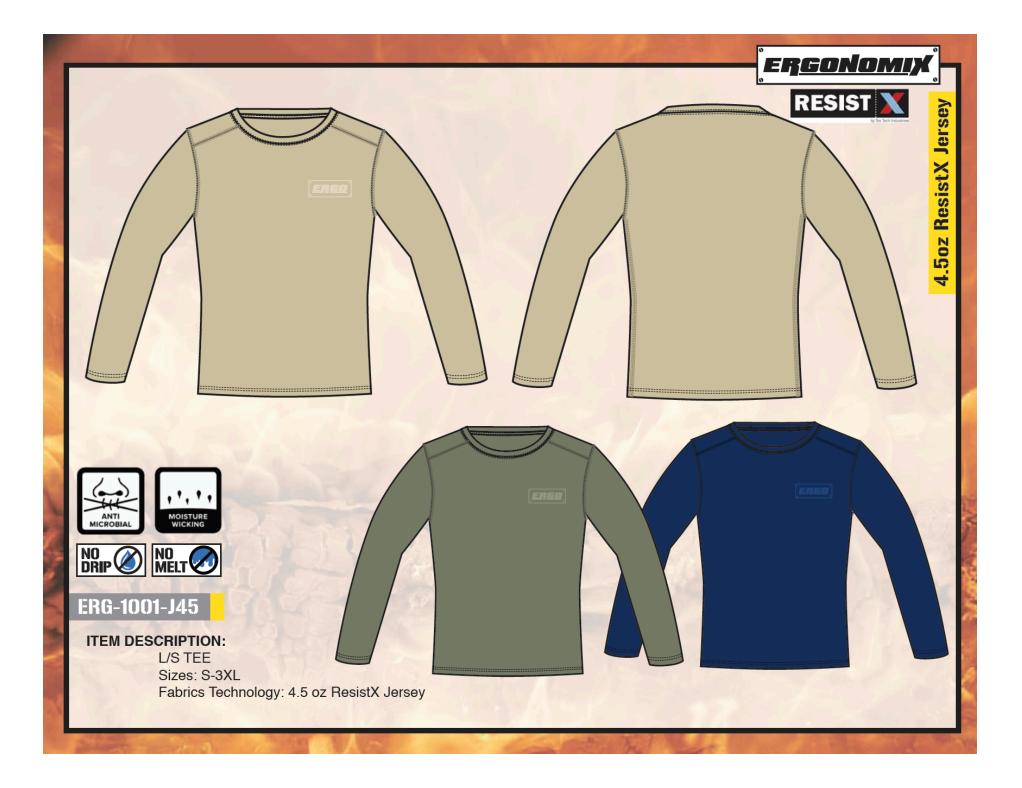

# FABRICS:

ResistX is a value-driven collection of inherently flame resistant protective fabrics engineered to defend against flame, heat, and electric arc while delivering a high level of comfort.

ER<u>GONOMI</u>

ResistX is first being introduced through a range of knit fabrics, to be followed by complementing woven offerings. ResistX is designed for numerous PPE apparel applications for professionals in the industrial safety, utilities, firefighting, motorsports, military, police, and tactical markets.

### ITEM DESCRIPTION:

HEAT TRANSFER LABEL