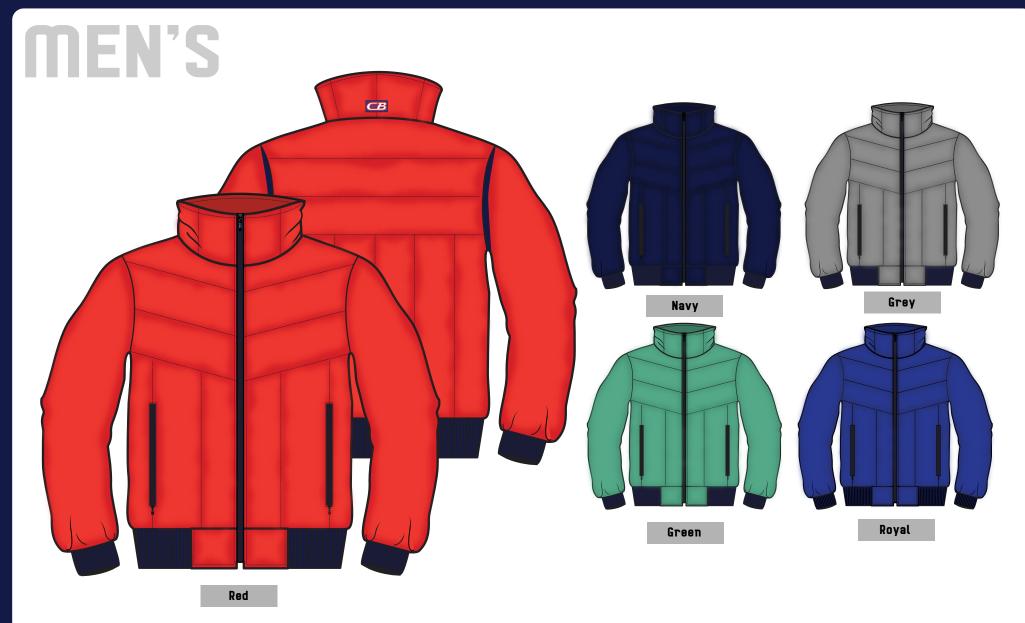

**Description:** Down Vest with Snap Front Closure and Quilted Printed Liner

CBM1006

**FABRIC:** 

SHELL:100% Nylon Taslan with DWR FILL: 80/20 Down

**Description:** Down Jacket with Rib Insert and Printed Quilted Liner