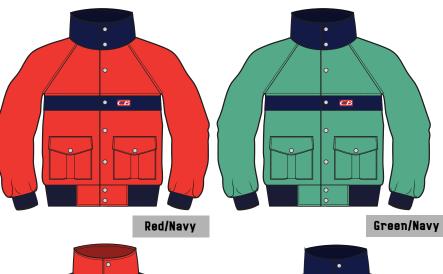

#### **FABRIC:**

SHELL: 3 Layer 100% Nylon Taslan Bonded with Tricot, 5k/5k

Black

**Description:** Drawstring Shell Pant

CBM1011

**FABRIC:** 

**SHELL:100% Nylon Taslan with DWR** 

**Description:** 3 Snap Placket Pullover with Pouch Pocket with Printed Liner