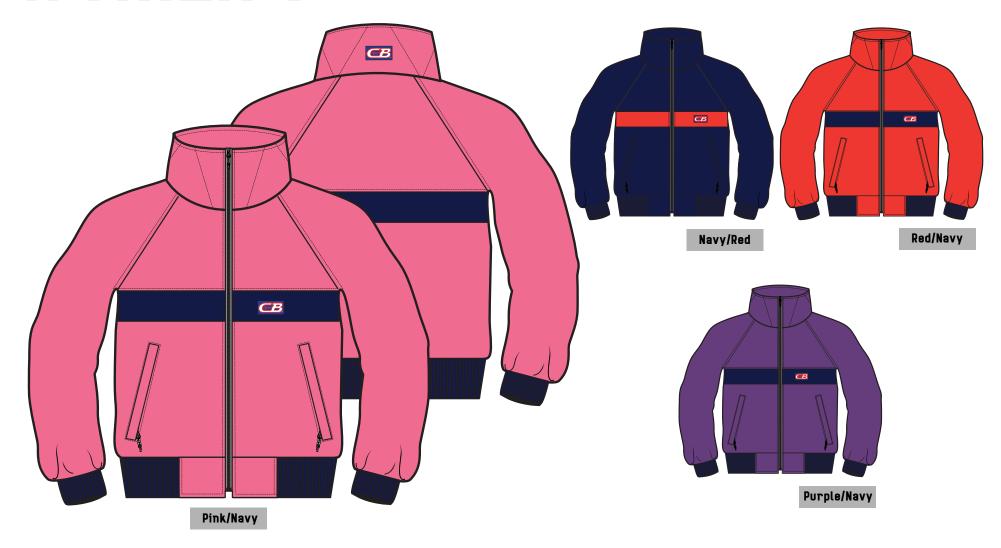

#### **FABRIC:**

SHELL:100% Nylon Taslan with DWR Synthetic FIII and Rib Trim

**Description:** Insulated Ski Jacket with Snap Closure and Quilted Printed Liner

CBM1005

**FABRIC:** 

**SHELL:100% Nylon Taslan with DWR Synethic Fill and Rib Trim** 