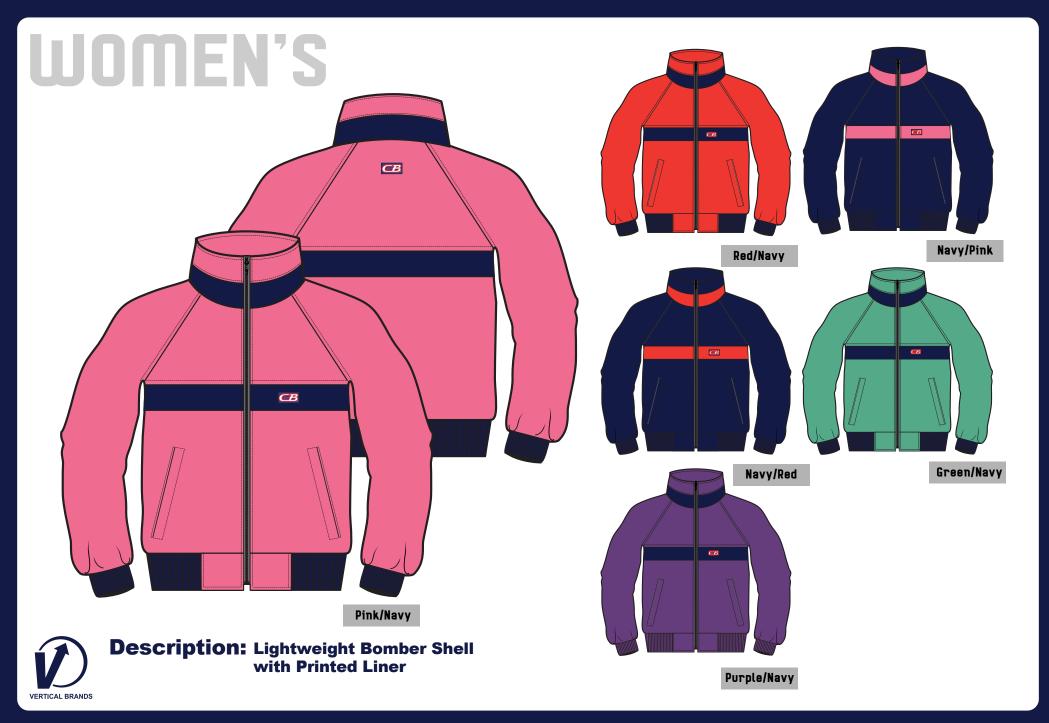

STYLE NUMBER: CBW2000

**FABRIC:** 

Pink/Navy

**Description:** Snap Front Windbreaker with **Patch Pockets and Printed Liner** 

**STYLE NUMBER:** CBW2001 **FABRIC:** 

CBW2002

**FABRIC:** 

**Description:** Insulated Raglan Jacket with Printed Liner