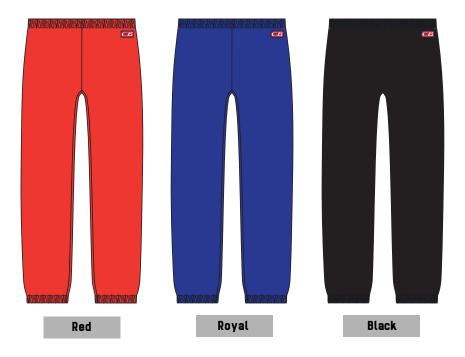

h DWR Synethic Fill and Rib Trim** 







**Description:** Down Vest with Snap Front Closure and Quilted Printed Liner

CBM1006

**FABRIC:** 

SHELL:100% Nylon Taslan with DWR FILL: 80/20 Down







**Description:** Down Jacket with Rib Insert and Printed Quilted Liner

CBM1007

#### **FABRIC:**

SHELL:100% Nylon Taslan with DWR FILL: 80/20 Down Rib Trim







**Description:** 1/4 Zip Sweater

CBM1008

#### **FABRIC:**

Wool Blend 2 / 28nm 30% Fine Merino Wool / 70% Low Pilling Acrylic







**Description:** 1/4 Zip Color Blocked Sweater

CBM1009

**FABRIC:** 

Wool Blend

2 / 28nm 30% Fine Merino Wool / 70% Low Pilling Acrylic



# MEN'S CB Red Royal Navy **Description:** Performance Ski Pants



#### **FABRIC:**

SHELL: 3 Layer 100% Nylon Taslan Bonded with Tricot, 5k/5k



Black







**Description:** Drawstring Shell Pant

CBM1011

**FABRIC:** 

**SHELL:100% Nylon Taslan with DWR** 







**Description:** 3 Snap Placket Pullover with Pouch Pocket with Printed Liner

STYLE NUMBER: CBW2000

**FABRIC:** 











Pink/Navy



**Description:** Snap Front Windbreaker with **Patch Pockets and Printed Liner** 

**STYLE NUMBER:** CBW2001 **FABRIC:** 





CBW2002

**FABRIC:** 







**Description:** Insulated Raglan Jacket with Printed Liner

CBW2003

**FABRIC:** 

SHELL:100% Nylon Taslan with DWR Synthetic Fill and Rib Trim







**Description:** Lightweight Ski Jacket with Printed Liner

STYLE NUMBER: CBW2004

#### **FABRIC:**

SHELL:100% Nylon Taslan with DWR FILL: 80/20 Down Rib Trim











**Description:** Down Vest with Snap Front Closer and Quilted Printed