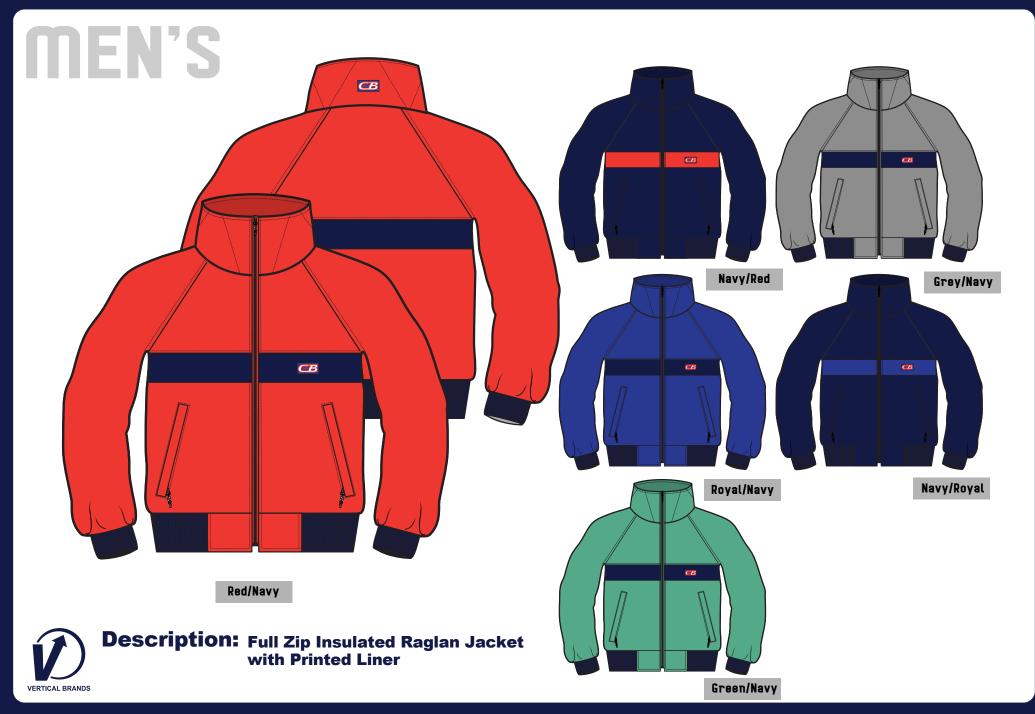

STYLE NUMBER: CBW2000

**FABRIC:** 

Pink/Navy

**Description:** Snap Front Windbreaker with **Patch Pockets and Printed Liner** 

**STYLE NUMBER:** CBW2001 **FABRIC:** 

CBW2002

**FABRIC:** 

**Description:** Insulated Raglan Jacket with Printed Liner