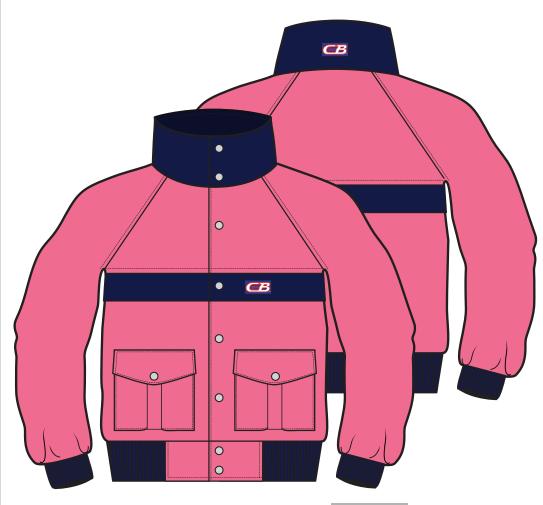

STYLE NUMBER: CBW2000

**FABRIC:** 

Pink/Navy

**Description:** Snap Front Windbreaker with **Patch Pockets and Printed Liner** 

**STYLE NUMBER:** CBW2001 **FABRIC:** 

CBW2002

**FABRIC:** 

**Description:** Insulated Raglan Jacket with Printed Liner