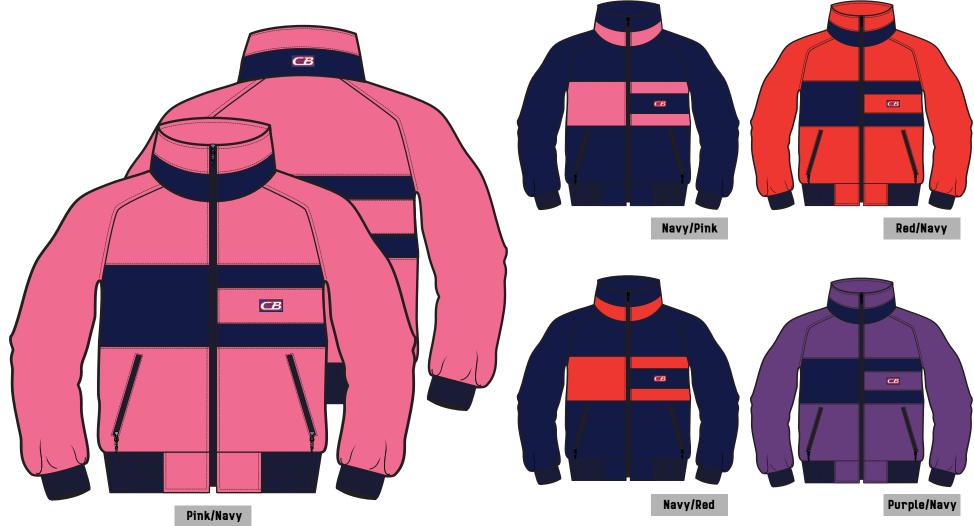

STYLE NUMBER: CBW2000

**FABRIC:** 

Pink/Navy

**Description:** Snap Front Windbreaker with **Patch Pockets and Printed Liner** 

**STYLE NUMBER:** CBW2001 **FABRIC:** 

CBW2002

**FABRIC:** 

**Description:** Insulated Raglan Jacket with Printed Liner