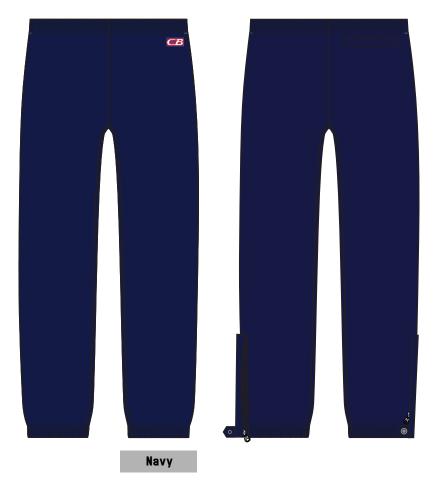

ith DWR Synethic Fill and Rib Trim** 







**Description:** Down Vest with Snap Front Closure and Quilted Printed Liner

CBM1006

**FABRIC:** 

SHELL:100% Nylon Taslan with DWR FILL: 80/20 Down







**Description:** Down Jacket with Rib Insert and Printed Quilted Liner

CBM1007

#### **FABRIC:**

SHELL:100% Nylon Taslan with DWR FILL: 80/20 Down Rib Trim







**Description:** 1/4 Zip Sweater

CBM1008

#### **FABRIC:**

Wool Blend 2 / 28nm 30% Fine Merino Wool / 70% Low Pilling Acrylic







**Description:** 1/4 Zip Color Blocked Sweater

CBM1009

**FABRIC:** 

Wool Blend

2 / 28nm 30% Fine Merino Wool / 70% Low Pilling Acrylic



# MEN'S CB Red Royal Navy **Description:** Performance Ski Pants



#### **FABRIC:**

SHELL: 3 Layer 100% Nylon Taslan Bonded with Tricot, 5k/5k



Black







**Description:** Drawstring Shell Pant

CBM1011

**FABRIC:** 

**SHELL:100% Nylon Taslan with DWR** 







**Description:** 3 Snap Placket Pullover with Pouch Pocket with Printed Liner

STYLE NUMBER: CBW2000

**FABRIC:** 











Pink/Navy



**Description:** Snap Front Windbreaker with **Patch Pockets and Printed Liner** 

**STYLE NUMBER:** CBW2001 **FABRIC:** 





CBW2002

**FABRIC:** 







**Description:** Insulated Raglan Jacket with Printed Liner

CBW2003

**FABRIC:** 

SHELL:100% Nylon Taslan with DWR Synthetic Fill and Rib Trim







**Description:** Lightweight Ski Jacket with Printed Liner

STYLE NUMBER: CBW2004

#### **FABRIC:**

SHELL:100% Nylon Taslan with DWR FILL: 80/20 Down Rib Trim











**Description:** Down Vest with Snap Front Closer and Quilted Printe