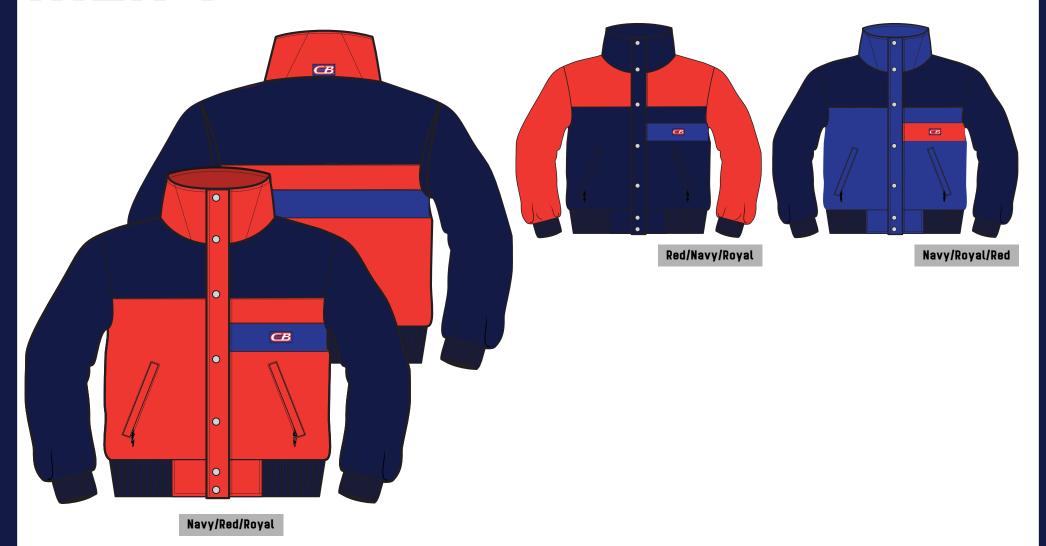

#### **FABRIC:**

SHELL:100% Nylon Taslan with DWR Synthetic FIII and Rib Trim

**Description:** Insulated Ski Jacket with Snap Closure and Quilted Printed Liner

CBM1005

**FABRIC:** 

**SHELL:100% Nylon Taslan with DWR Synethic Fill and Rib Trim** 