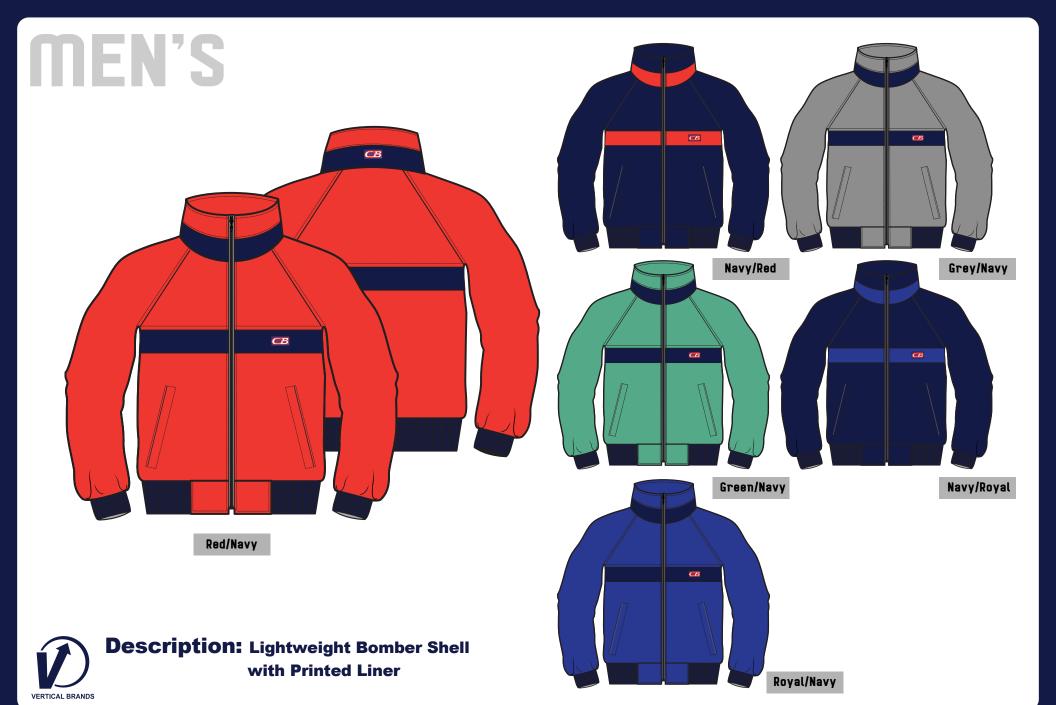

#### **FABRIC:**

SHELL:100% Nylon Taslan with DWR Synthetic FIII and Rib Trim

**Description:** Insulated Ski Jacket with Snap Closure and Quilted Printed Liner

CBM1005

**FABRIC:** 

**SHELL:100% Nylon Taslan with DWR Synethic Fill and Rib Trim** 