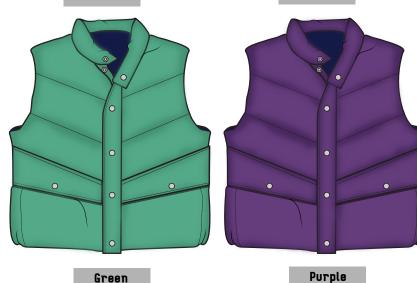

**Description:** Down Vest with Snap Front Closure and Quilted Printed Liner

CBM1006

**FABRIC:** 

SHELL:100% Nylon Taslan with DWR FILL: 80/20 Down

**Description:** Down Jacket with Rib Insert and Printed Quilted Liner

CBM1007