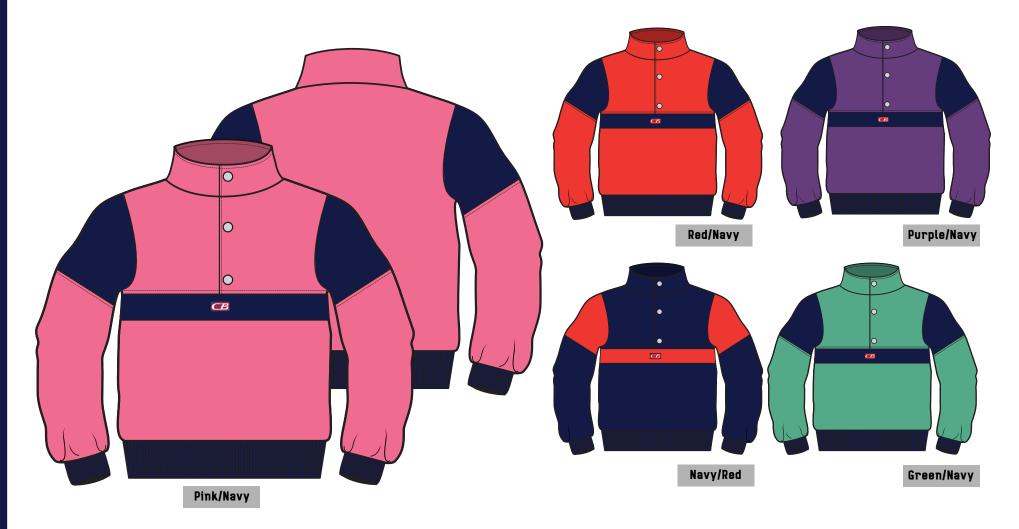

**Description:** 3 Snap Placket Pullover with Pouch Pocket with Printed Liner

CBM1000

Red/Navy

**FABRIC:** 

**FABRIC:** 

CBM1002

**FABRIC:** 

CBM1003