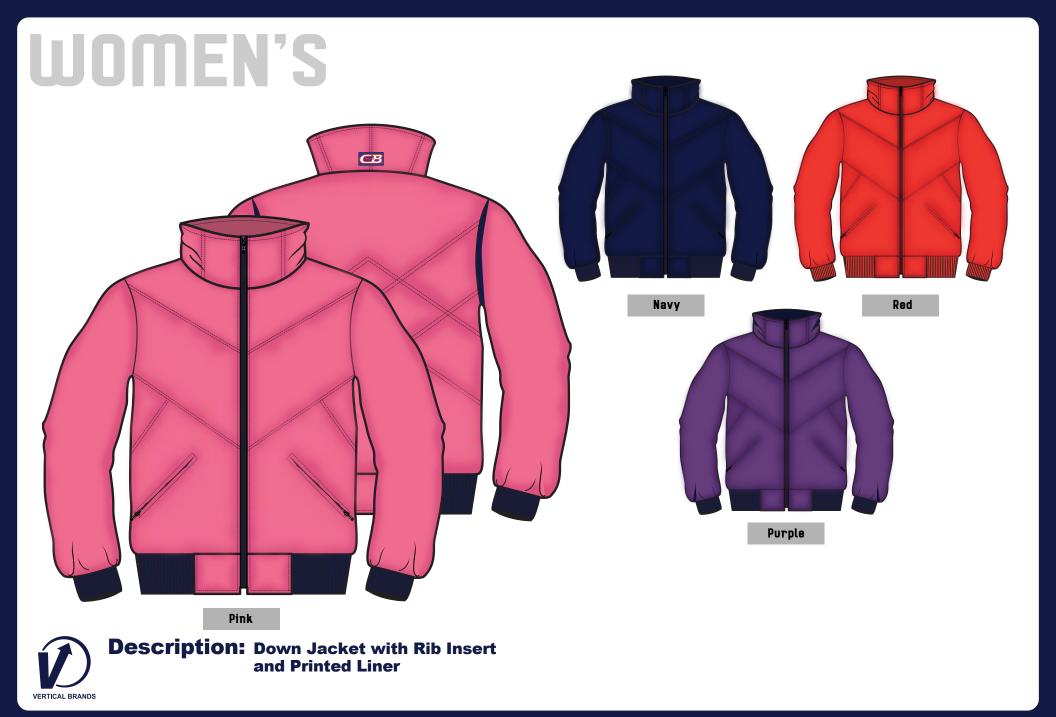

**Description:** Down Vest with Snap Front Closure and Quilted Printed Liner

CBM1006

**FABRIC:** 

SHELL:100% Nylon Taslan with DWR FILL: 80/20 Down

**Description:** Down Jacket with Rib Insert and Printed Quilted Liner

CBM1007