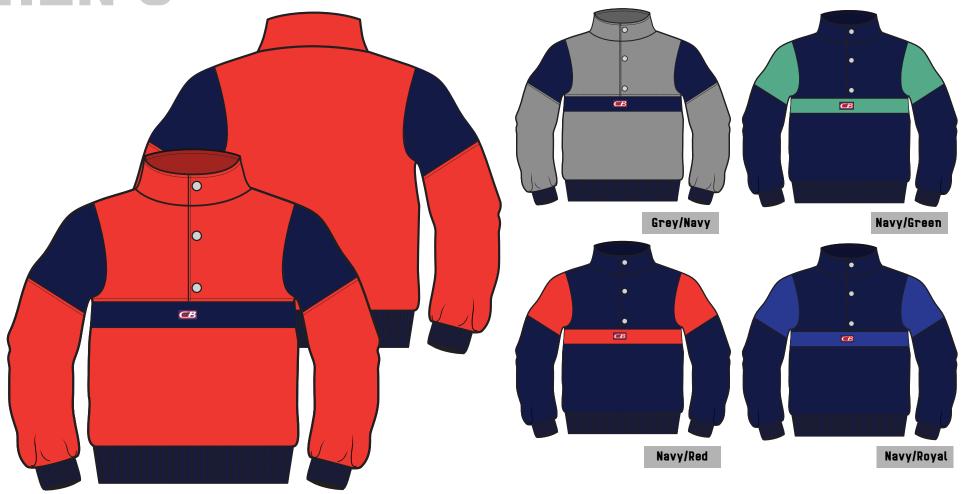

**Description:** 3 Snap Placket Pullover with Pouch Pocket with Printed Liner

CBM1000

Red/Navy

**FABRIC:** 

**FABRIC:** 

CBM1002

**FABRIC:** 

CBM1003