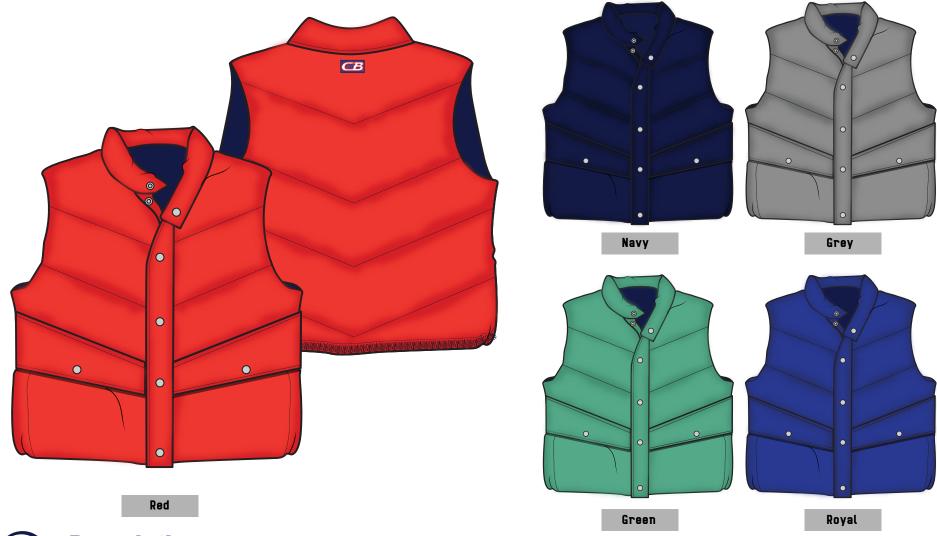

**Description:** Down Vest with Snap Front Closure and Quilted Printed Liner

CBM1006

**FABRIC:** 

SHELL:100% Nylon Taslan with DWR FILL: 80/20 Down

**Description:** Down Jacket with Rib Insert and Printed Quilted Liner