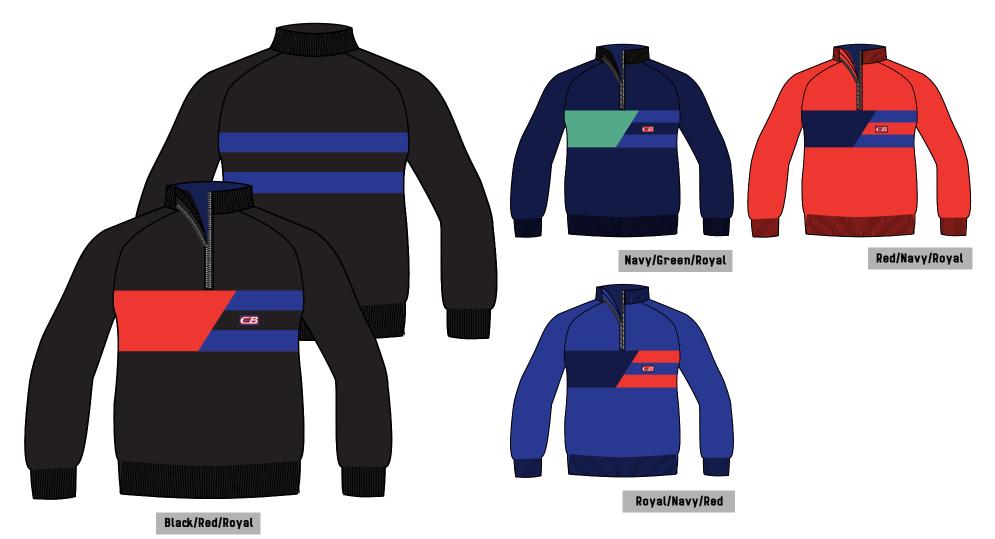

#### **FABRIC:**

SHELL:100% Nylon Taslan with DWR FILL: 80/20 Down Rib Trim

**Description:** 1/4 Zip Sweater

CBM1008