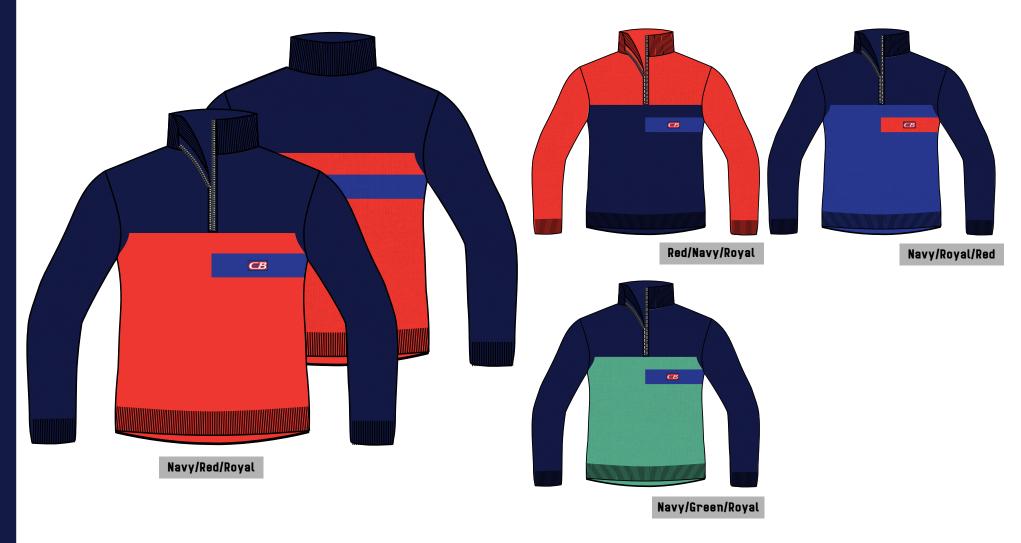

#### **FABRIC:**

SHELL:100% Nylon Taslan with DWR FILL: 80/20 Down Rib Trim

**Description:** 1/4 Zip Sweater

CBM1008