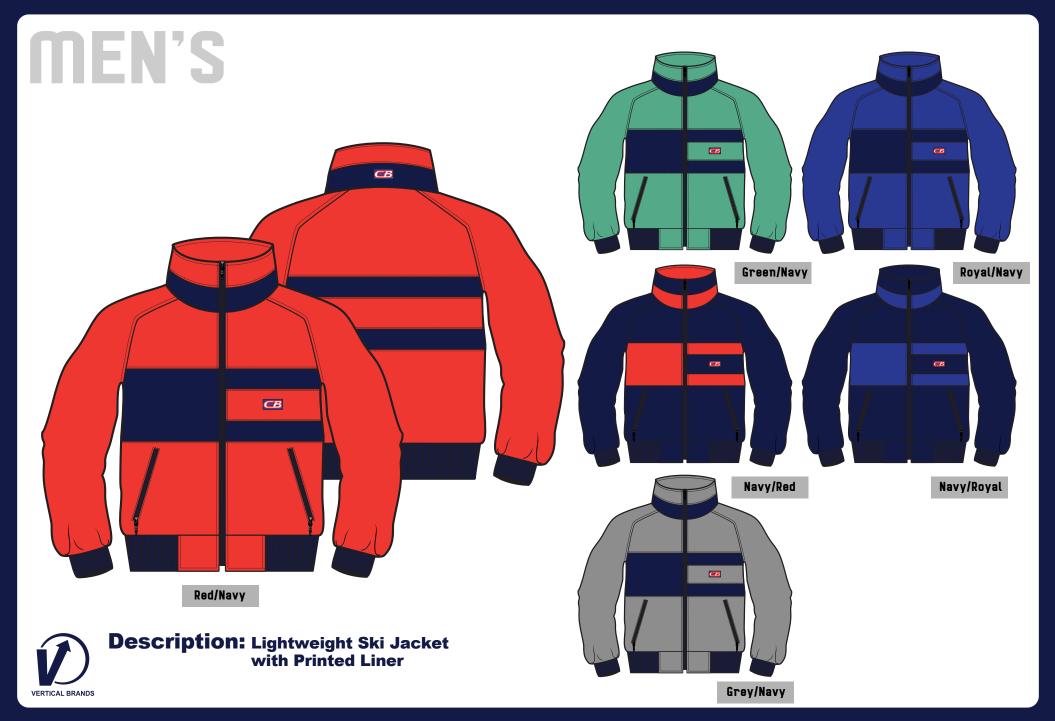

CBW2003

**FABRIC:** 

SHELL:100% Nylon Taslan with DWR Synthetic Fill and Rib Trim

**Description:** Lightweight Ski Jacket with Printed Liner

STYLE NUMBER: CBW2004