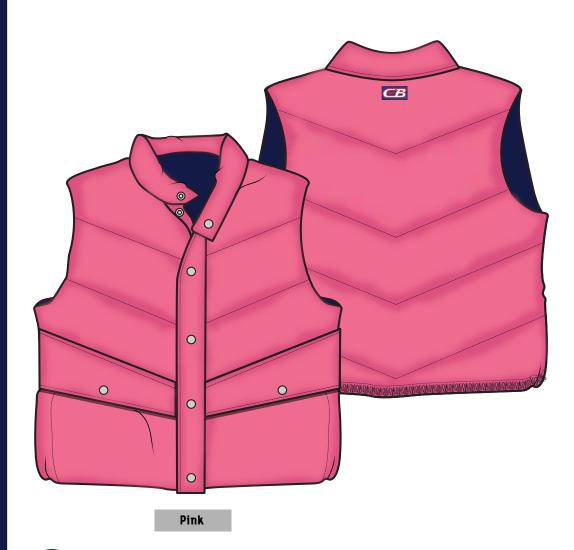

**Description:** Down Vest with Snap Front Closure and Quilted Printed Liner

CBM1006

**FABRIC:** 

SHELL:100% Nylon Taslan with DWR FILL: 80/20 Down

**Description:** Down Jacket with Rib Insert and Printed Quilted Liner