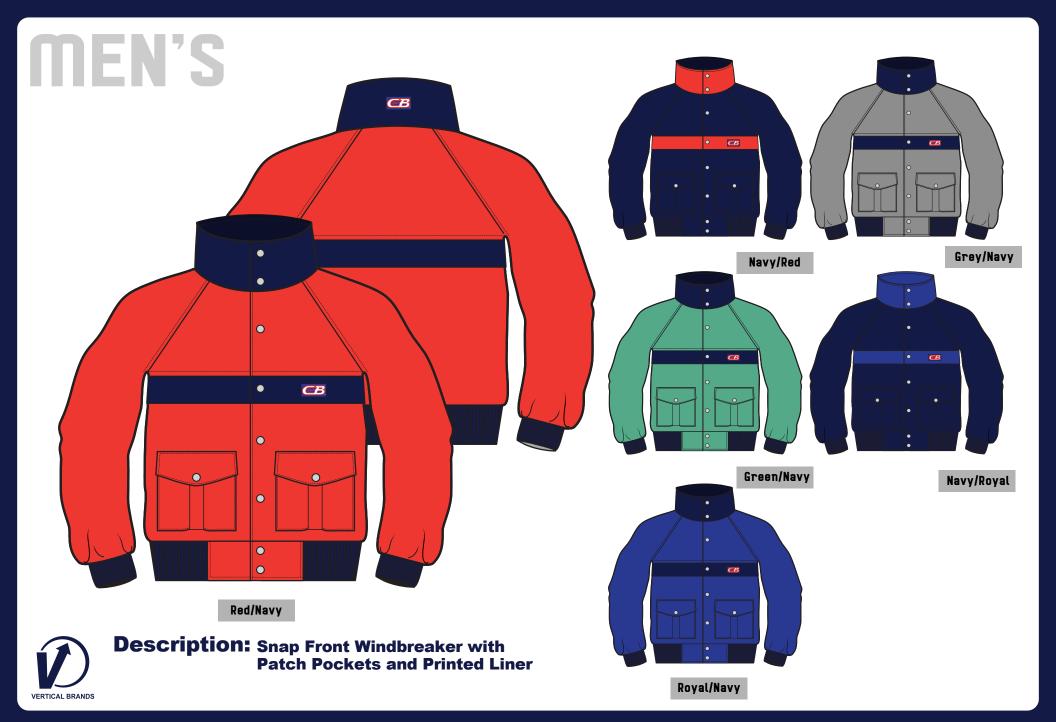

**Description:** 3 Snap Placket Pullover with Pouch Pocket with Printed Liner

CBM1000

Red/Navy

**FABRIC:** 

**FABRIC:** 

CBM1002

**FABRIC:** 

CBM1003