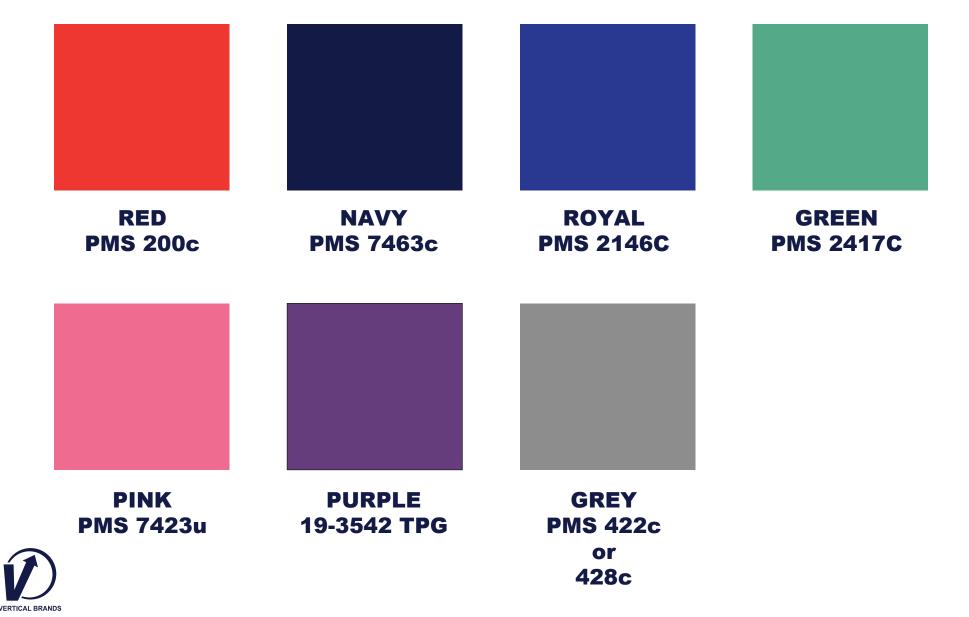

#### **FABRIC:**

SHELL:100% Nylon Taslan with DWR FILL: 80/20 Down Rib Trim

FALL 2020 COLOR CARD

Vertical Brands
20 Meridian Road, Suite 6
Eatontown, NJ 07724
732-530-5330 X 203
jandreae@vertbrands.com
www.verticalbrands.global