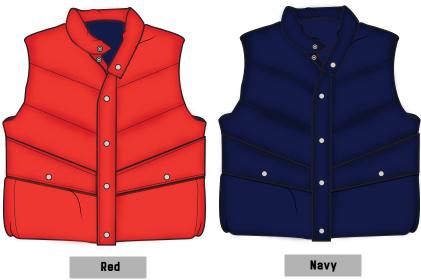

**Description:** Down Vest with Snap Front Closure and Quilted Printed Liner

CBM1006

**FABRIC:** 

SHELL:100% Nylon Taslan with DWR FILL: 80/20 Down

**Description:** Down Jacket with Rib Insert and Printed Quilted Liner